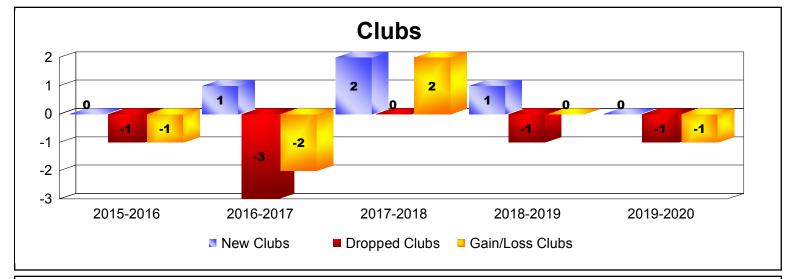

District LA 1

As of December 2019 Cumulative

| Year      | New<br>Clubs | Dropped<br>Clubs | Gain/<br>Loss<br>Clubs | New<br>Members | Charter<br>Members | Reinstate<br>Members | Transfer<br>Members | Total<br>Member<br>Added | Total<br>Members<br>Dropped | Gain/<br>Loss<br>Members |
|-----------|--------------|------------------|------------------------|----------------|--------------------|----------------------|---------------------|--------------------------|-----------------------------|--------------------------|
| 2015-2016 | 0            | -1               | -1                     | 103            | 0                  | 19                   | 2                   | 124                      | -129                        | -5                       |
| 2016-2017 | 1            | -3               | -2                     | 185            | 30                 | 5                    | 7                   | 227                      | -152                        | 75                       |
| 2017-2018 | 2            | 0                | 2                      | 99             | 47                 | 47                   | 2                   | 195                      | -205                        | -10                      |
| 2018-2019 | 1            | -1               | 0                      | 79             | 25                 | 15                   | 16                  | 135                      | -195                        | -60                      |
| 2019-2020 | 0            | -1               | -1                     | 18             | 0                  | 0                    | 0                   | 18                       | -87                         | -69                      |
| Average   | 1            | -1               | 0                      | 97             | 20                 | 17                   | 5                   | 140                      | -154                        | -14                      |