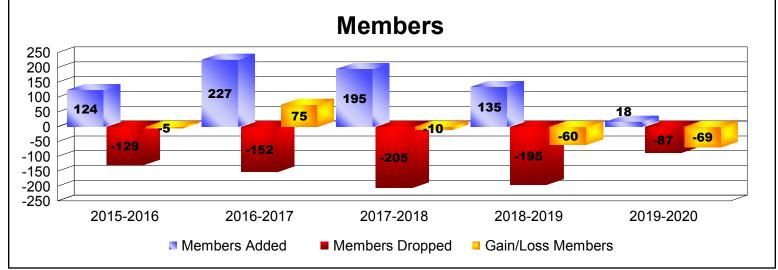

District LA 1

As of December 2019 Cumulative

| Year      | New<br>Clubs | Dropped<br>Clubs | Gain/<br>Loss<br>Clubs | New<br>Members | Charter<br>Members | Reinstate<br>Members | Transfer<br>Members | Total<br>Member<br>Added | Total<br>Members<br>Dropped | Gain/<br>Loss<br>Members |
|-----------|--------------|------------------|------------------------|----------------|--------------------|----------------------|---------------------|--------------------------|-----------------------------|--------------------------|
| 2015-2016 | 0            | -1               | -1                     | 103            | 0                  | 19                   | 2                   | 124                      | -129                        | -5                       |
| 2016-2017 | 1            | -3               | -2                     | 185            | 30                 | 5                    | 7                   | 227                      | -152                        | 75                       |
| 2017-2018 | 2            | 0                | 2                      | 99             | 47                 | 47                   | 2                   | 195                      | -205                        | -10                      |
| 2018-2019 | 1            | -1               | 0                      | 79             | 25                 | 15                   | 16                  | 135                      | -195                        | -60                      |
| 2019-2020 | 0            | -1               | -1                     | 18             | 0                  | 0                    | 0                   | 18                       | -87                         | -69                      |
| Average   | 1            | -1               | 0                      | 97             | 20                 | 17                   | 5                   | 140                      | -154                        | -14                      |